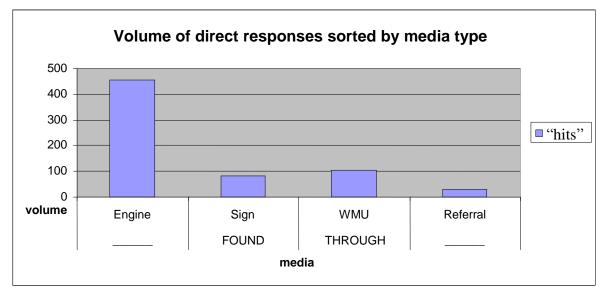

Fig. 1 – Using proprietary data collection methods we can easily and accurately make a comparison of different types of advertising media. "Volume of direct responses sorted by media type"

| wmuoffcampuslife.com        | wmuoffcampushousing.c        | offcampuslifenearwmu.com  |
|-----------------------------|------------------------------|---------------------------|
| HITS                        | om HITS                      | HITS                      |
| Recording Since: 02/01/08   | Recording Since:<br>02/01/08 | Recording Since: 02/01/08 |
| offcampuslifenearkcollege.c | westernoffcampuslife.co      | westernoffcampushousing.c |
| om HITS                     | m HITS                       | om HITS                   |
| Recording Since: 02/01/08   | Recording Since:<br>02/01/08 | Recording Since: 02/01/08 |